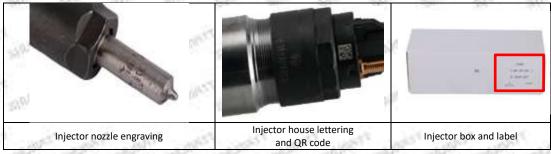

#### 2.1.0445110441 Injector's Part Number Location

1) E.g.: The injector part number see as follows

Mob/WhatsApp: +86 13410541523 Tel: +8675523215133

Email: ruby@shumatt.com Website: www.shumatt.com

| No. | Name                                       |
|-----|--------------------------------------------|
| A   | brand, logo, part number,<br>series number |
| В   | nozzle part number                         |

## 2.2.0445110441 Injector's Application Scenarios

Common rail system is an oil supply method refers to the diesel oil from the fuel tank sucked out by the gear pump through the oil-water separator and the gear pump to diesel fine filter, high-pressure pump, common rail pipe, and fuel injector, all together with the closed-loop fuel supply system composed of sensors and ECU that completely separates the generation of injection pressure and the injection process from each other.