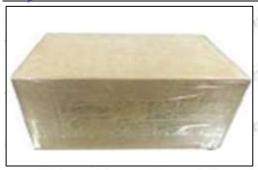

#### **3.7.0445110441 Injector's Packing**

**Domestic express packaging:** Usually wrapped in waterproof scotch tape, such as picture No.2.

International express packaging: Wrapped with waterproof yellow tape After wrapping the black protective film, such as picture No. 3.

Mob/WhatsApp: +86 13410541523 Tel: +8675523215133

Email: ruby@shumatt.com Website: www.shumatt.com

Pic No. 2

Domestic express packaging:

Wrapped with Transparent tape

Pic No. 3
International express packaging:
Wrapped with yellow tape after wrapping black protective film