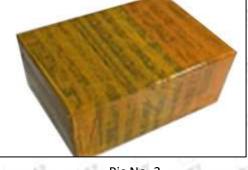

#### **3.7.0445110441 Injector's Packing**

**Domestic express packaging:** Usually wrapped in waterproof scotch tape, such as picture No.2.

International express packaging: Wrapped with waterproof yellow tape After wrapping the black protective film, such as picture No. 3.

Mob/WhatsApp: +86 13410541523 Tel: +8675523215133

Email: ruby@shumatt.com Website: www.shumatt.com

Pic No. 2

Domestic express packaging:

Wrapped with Transparent tape

Pic No. 3
International express packaging:
Wrapped with yellow tape after wrapping black protective film