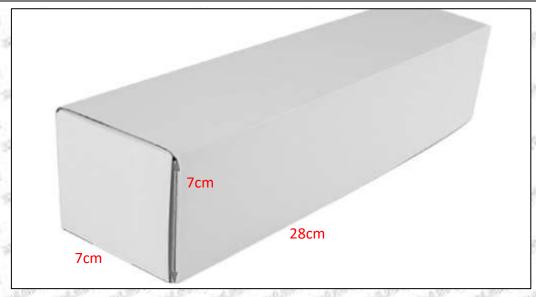

#### 1.5.0445110441 Injector's Specifications and Dimensions

Injector Size: 21.5cm\*4 cm \*4 cm = 344cm3 (L\*W\*H=V)

Injector Net Weight: 0.55kg

Gross Weight: 0.6kg

**Injector Quality:** China Made Brand New **Package Size:** 28cm\*7 cm \*7 cm = 1372 cm<sup>3</sup> **Injector Type:** Diesel Common Rail Injector

#### (2) Injector Box Size

Mob/WhatsApp: +86 13410541523 Tel: +8675523215133

Email: ruby@shumatt.com Website: www.shumatt.com

| No. | Name         | Injector Package Size (cm) |
|-----|--------------|----------------------------|
| 1   | Injector Box | 28*7*7                     |