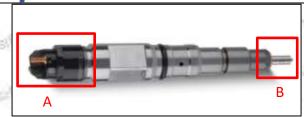

#### 2.1.0445110441 Injector's Part Number Location

1) E.g.: The injector part number see as follows

Mob/WhatsApp: +86 13410541523 Tel: +8675523215133

Email: ruby@shumatt.com Website: www.shumatt.com

| No. | Name                                       |
|-----|--------------------------------------------|
| A   | brand, logo, part number,<br>series number |
| В   | nozzle part number                         |